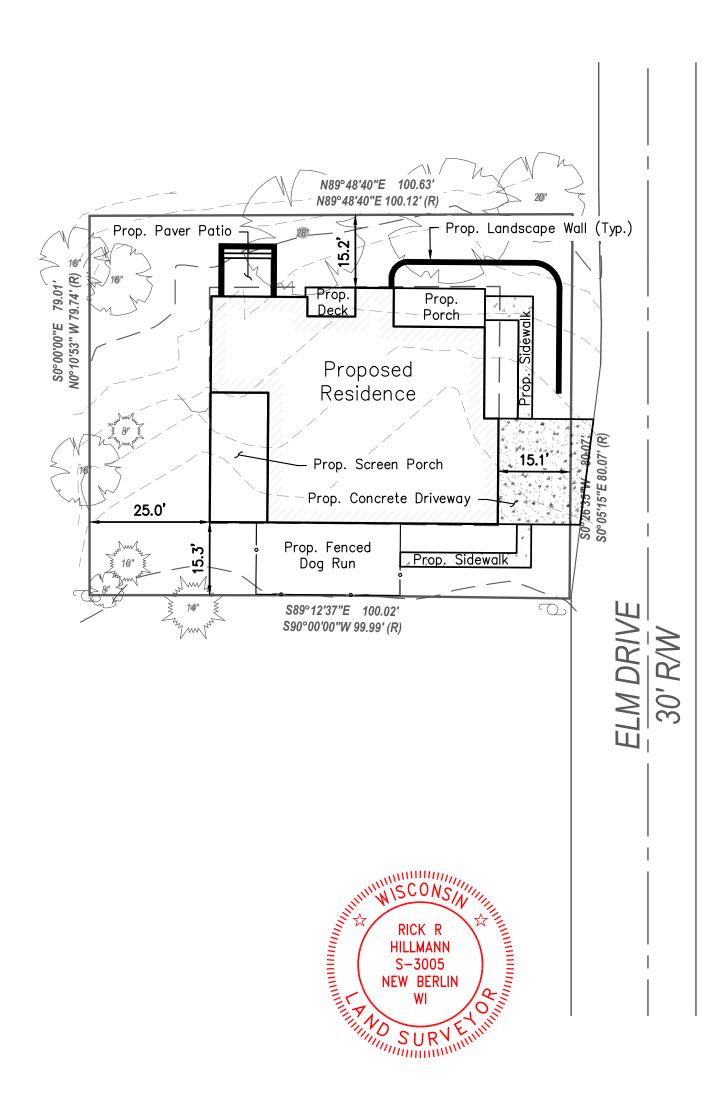

**LOCATION**: 654 Elm Drive, Village of Fontana-on-Geneva Lake, Wisconsin

PREPARED FOR: James & Roberta Stark

PROPERTY DESCRIPTION:

Lots 4 & 5 of Block 15 Glenwood Springs, located in Part of Section 14, Township 1 North, Range 16 East in the Village of Fontana—on—Geneva Lake, Walworth County, Wisconsin.

**TAX ID:** SGS 00100

I certify that I have surveyed the above-described property and in my professional opinion this map is a true representation thereof and is made in accordance with the records of the register of deeds as nearly as practical and that this survey complies with Wisconsin Administrative code AE-7 except for those items waived, if any, and is bound by Wisconsin State Statute 893.37 that defines statute of limitations in regard to surveys. This survey was prepared for the exclusive use of the client and present owners of the property.

No title policy has been provided to the surveyor regarding the property identified on this map. Therefore this plat of survey does not guarantee the existence, size and location of any easements, encumbrances, restrictions or other facts that could otherwise be disclosed in an ALTA/NSPS survey.